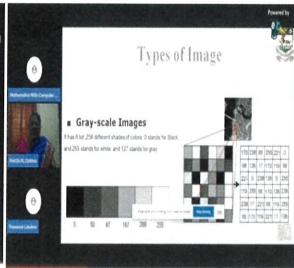

### **Event Photos:**

Dr. SudakarChandran, Professor, Multifunctional Laboratory, I.I.T. Madras, Chief guest, Online Inaugural Address on "Touring the Nanoworld" in Google Meet on 5<sup>th</sup> January 2022.