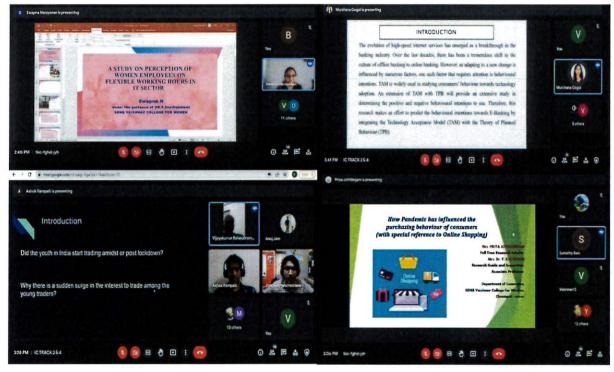

tation Closing Remarks & National Anthem

#### PAPER PRESENTATION

Resource Persons Day 1: 23.02.2022



Dr. D. Uthira Vice Principal Associate Professor and Head PG Department of Commerce M.O.P Vaishnav College for Women (Autonomous), Chennai



Dr. L. Cesis Dastan Associate Professor Department of Commerce Presidency College, Chennai

Day 2: 24.02.2022



Dr. V. Sumathy Assistant Professor Department of Commerce Quaid-E-Millath Govt College n, Chenna



Dr. B. Vijaya Kumar Dr. D. Vijaya Kumar Assistant Professor Department of Commerce Shift I Head, Department of Bank Management Shift II D G Vaishnav College, Chennai Malouria PRINCIPAL

ETHIRAJ COLLEGE FOR WOMEN (AUTONOMOUS) CHENNAI-600 008

HEAD OF THE DEPARTMENT DEPARTMENT OF BANK MANAGEMENT (SS) ETHIRAJ COLLEGE FOR WOMEN, CHENNAI









ETHIRAJ COLLEGE FOR WOMEN

(AUTONOMOUS) CHENNAI-600 008 HEAD OF THE DEPARTMENT
DEPARTMENT OF BANK MANAGEMENT (SS)
ETHIRAJ COLLEGE FOR WOMEN, CHENNAI



#### List of Participants:

Participation & Paper Presentations

| S.N<br>O | NAME               | DESIGNATION                                    | DEPARTMENT                                 | COLLEGE                                                                           |
|----------|--------------------|------------------------------------------------|--------------------------------------------|-----------------------------------------------------------------------------------|
| 1.       | MRS.LEKHA SHREE.S  | PH.D.RESEARCH<br>SCHOLAR                       | COMMERCE                                   | AVINASHILINGAM INSTITUTE<br