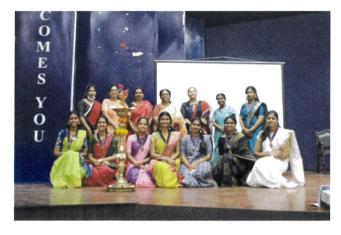

# Sports and Cultural Events/ Competitions Organised by the Institution

2021 - 2022

Part - 2

TOURING THE NANOWORLD - 5th January 2022

Date: 5th January 2022.

Department: Physics.

Resource Person: Dr. Sudakar Chandran, Professor, Multifunctional Laboratory.

the events altogether. The Overall intercollegiate runner up was awarded to Women's

Christian College and the Overall trophy was won by Loyola College (Shift 2).

No of Students Registered: 150

No of Students Attended: 100