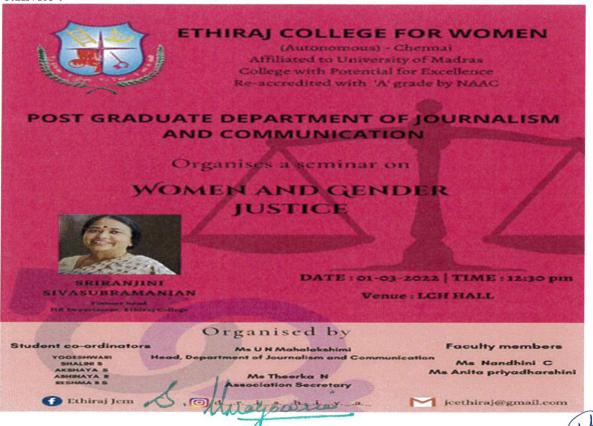

3. Resource person: Dr. Sriranjini Sivasubramanian, Advocate and Faculty of Anna Institute of Management.

4.No of beneficiaries: 103

#### 5. Description of the Event:

Dr. Sriranjini Sivasubramanian, Advocate and Faculty of Anna Institute of Management addressed the students' "Break the Bias" tagline of the year on commemoration of Women's Day on March 1<sup>st</sup> 2022. She delivered her speech on "Women and Gender Justice" and gave a detailed information about the rights of women with many case studies. She shed light on the current news with reference to Hijab rights and spoke about child marriage issues. This seminar assisted students in broadening their knowledge of fundamental women's rights and developing the strength and courage to deal with future problems.

#### 6.Invite:



PRINCIPAL

ETHIRAJ COLLEGE FOR WOMEN

(AUTONOMOUS)

CHENNAI-600 008.

Mrs. U. N. Mahalakshmi Assistant Professor & Head

Department of Journalism & Communication

Ethiraj College for Women



#### 7.Photos:

# Seminars



8. List of participants:

| S. No. | Name of the Student     | Register No   | Name of the<br>Institution |
|--------|-------------------------|---------------|----------------------------|
| 1      | ABHINAYA R              | 2113322012001 |                            |
| 2      | S. AKSHAYA              | 2113322012002 |                            |
| 3      | AYISHA FOWZIA. A        | 2113322012003 |                            |
| 4      | BHAVANA RADHAKRISHNAN   | 2113322012004 |                            |
| 5      | JOSELIN SANTH BENETA. H | 2113322012005 |