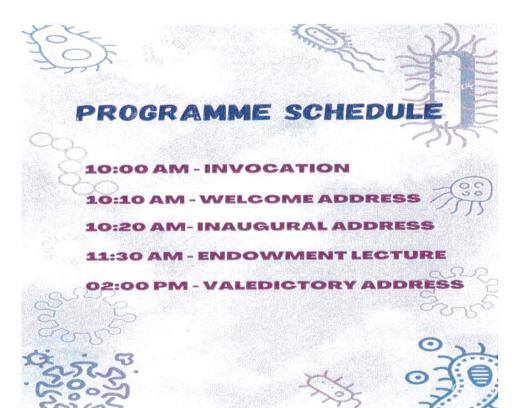

# PROGRAM OVERVIEW

Invocation 10:30 a.m. - 10:32 a.m.

Welcome Address 10:32 a.m. - 10:35 a.m.

Ripples Overview 10:35 a.m. - 10:38 a.m.

Introduction of Chief Guest 10:38 a.m. - 10:40 a.m.

Inaugural Address 10:40 a.m. - 11:40 a.m.

Report of WAVES 11:40 a.m. - 11:45 a.m.

Announcement of Result 11:45 a.m. - 11:50 a.m.

Vote of Thanks 11: 50 a.m. - 11:55 a.m. Ganavarshini S III B.Sc., Physics

Dr. A. V. jhone Verjhula Head of Department Department Of Physics (Aided), ECW