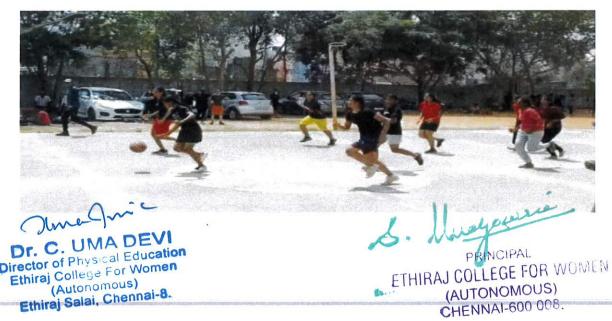

### **INTRA MURALS 2021 - 2022**

Date: 20.01.2021 – 20.03.2022 Timings: (9.00am – 5.30Pm) Venue: Ethiraj college for women Department: Physical Education

Name of the Agency involved: Ethiraj college for Women Number of participants / beneficiaries: 3000 Students

We conducted Inter departmental matches for more than one and half month between ( 20<sup>th</sup> January to 20<sup>th</sup> March ) Since we have 11 departments in Aided stream and 17 departments in Self supporting streams.

We were conducting 12 Games such as volley ball, Throw ball, Kabaddi, Kho-Kho, Tennikoit (Singles & Doubles), Badminton (Singles & Doubles), Ball-Badminton, Basket ball, Carrom (Singles & Doubles), Chess. and 14 Events in Athletics (100mts, 200mts, 400mts, 800mts, 1500mts, 5000walk, 4\*100mts relay, 4\*400mts relay, long jump, high jump, triple jump, shot put, Discus throw, javelin throw)