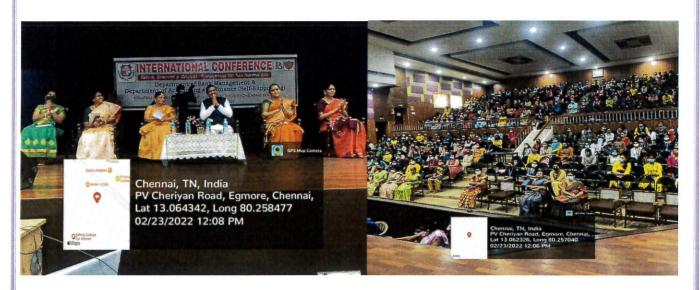

entation Closing Remarks & National Anthem

#### PAPER PRESENTATION

Resource Persons Day 1: 23.02.2022



Dr. D. Uthira Vice Principal Associate Professor and Head PG Department of Commerce M.O.P Vaishnav College for Women (Autonomous), Chennai



Dr. L. Cesis Dastan Associate Professor Department of Commerce Presidency College, Chennai

Day 2: 24.02.2022



Dr. V. Sumathy Assistant Professor Department of Commerce Quaid-E-Millath Govt College n, Chenna



Dr. B. Vijaya Kumar Dr. D. Vijaya Kumar Assistant Professor Department of Commerce Shift I Head, Department of Bank Management Shift II D G Vaishnav College, Chennai Malouria PRINCIPAL

ETHIRAJ COLLEGE FOR WOMEN (AUTONOMOUS) CHENNAI-600 008

HEAD OF THE DEPARTMENT DEPARTMENT OF BANK MANAGEMENT (SS) ETHIRAJ COLLEGE FOR WOMEN, CHENNAI









ETHIRAJ COLLEGE FOR WOMEN

(AUTONOMOUS) CHENNAI-600 008 HEAD OF THE DEPARTMENT
DEPARTMENT OF BANK MANAGEMENT (SS)
ETHIRAJ COLLEGE FOR WOMEN, CHENNAI



#### List of Participants:

Participation & Paper Presentations

| S.N<br>O | NAME               | DESIGNATION                                    | DEPARTMENT                                 | COLLEGE                                                                           |
|----------|--------------------|------------------------------------------------|--------------------------------------------|-----------------------------------------------------------------------------------|
| 1.       | MRS.LEKHA SHREE.S  | PH.D.RESEARCH<br>SCHOLAR                       | COMMERCE                                   | AVINASHILINGAM INSTITUTE<