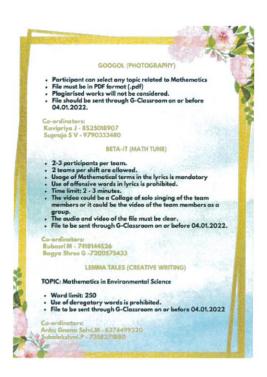

6. Number of participants / beneficiaries: 100

7. Description of the event in a minimum of 150 - 200 words:

The department of Mathematics conducted NUMERA'22 intercollegiate events in Online mode. Eight events were conductedPapyrus, Talk of the town, Connect-o-phile, Mastermind, Sketch-o-zone, Memeoid, Googol, Lemma tales. The students from various department participated enthusiastically and the winners of every event were awarded with certificates and trophy.

8. Brochure / Circular of the event as an image:

PRINCIPAL

ETHIRAJ COLLEGE FOR WOMEN

(AUTONOMOUS) CHENNAI-600 098.

R. Rrabha

Erris, Cureye for Vomen