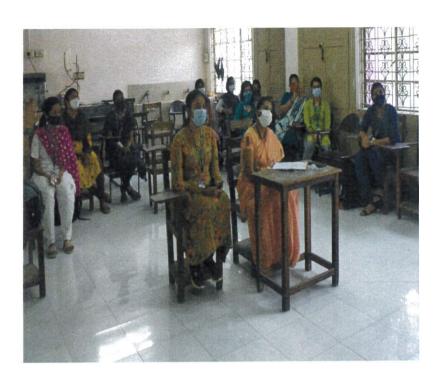

# Sports and Cultural Events/ Competitions Organised by the Institution

2021 - 2022

Part - 2

TOURING THE NANOWORLD - 5th January 2022

Date: 5th January 2022.

Department: Physics.

Resource Person: Dr. Sudakar Chandran, Professor, Multifunctional Laboratory.

Department of Physics, Indian Institute of Technology - Madras (IIT-M)

Number of participants / beneficiaries: 100

Report of the Event:

Dr. Sudakar Chandran, Professor, Multifunctional Laboratory, Department

of Physics, Indian Institute of Technology - Madras (IIT-M), delivered the Inaugural

Address on 'Touring the Nanoworld'. It was followed by an interactive session with the

students. The report of the 8th edition of the Annual Science Newsletter - WAVES

2022 was given by Hansika Vardhini N, Editor, Waves 2022. The results of both the

interdepartmental and intercollegiate fest events were announced by Aditi Balaji, Joint

Association Secretary. Interdepartmental and Intercollegiate events conducted were