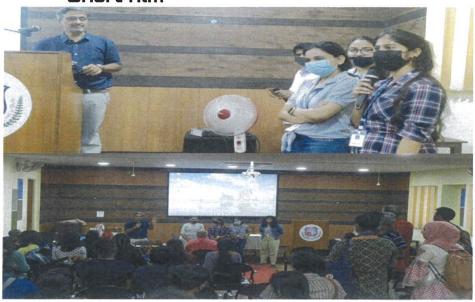

1.Date: 23.02.2022

2.Department: PG Department of Journalism and Communication

3. Resource person: Mr. Amudhan, Documentary Director

4. No of beneficiaries: 103

#### 5. Description of the Event:

The Post Graduate Department of Journalism and Communication, along with Marupakkam, conducted a Documentary and Short Film Festival on February 23, 2022, about the emotions of short films and documentaries. Many multilingual short films and documentaries were screened. The short films unveiled the inner feelings of each individual and the hidden pain of human beings. 'Nothing but everything,' a powerful phrase from one of the documentaries. "Meraki," which expressed ways to improve one's self-esteem, self and selfless love, and happiness, Mr.Amudhan, Marupakkam, and Mr.Nikhil (documentary director) shared their experience of making short films and documentaries.

#### 7.Photos: