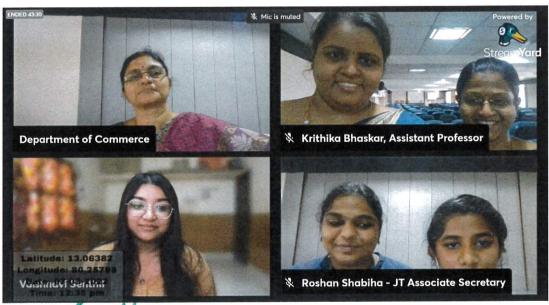

### **Event Photos:**

Dr. SudakarChandran, Professor, Multifunctional Laboratory, I.I.T. Madras, Chief guest, Online Inaugural Address on "Touring the Nanoworld" in Google Meet on 5<sup>th</sup> January 2022.