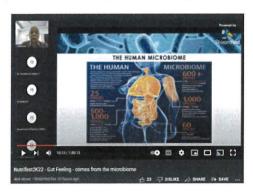

Dr. Sarala Premkumar, Associate Professor, Sri Ramachandra Medical College and Research Institute, Chennai.

6. Number of participants/beneficiaries: 273

7. Description of the event:

The New Year gave a kick start to the most awaited Annual Association Fauna'21 which was held on January 11<sup>th</sup> 2022 through online mode. The Annual Fest was themed as "Microbiota" to raise awareness about how the small organisms impact life and life processes. Several competitions in the categories of Intercollegiate, Interdepartmental and Intradepartmental were organized between 4 and 5January 2022 as part of Fauna'21. There was a massive inflow of entries from various colleges and Departments of the College and students took active participation in all the competitions like paper presentation, doodling, creative writing, poetry writing, block and tackle, review article writing and poster making. This year, the most renowned competition Tmt. Ponnu Chakravarthy Quiz was won by JBAS College for Women.