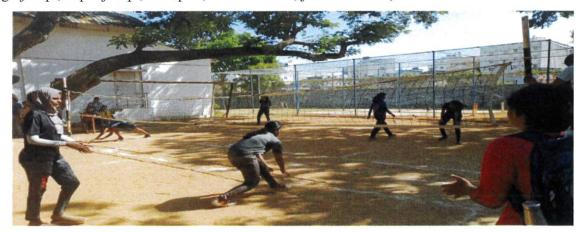

### **INTRA MURALS 2021 - 2022**

Date: 20.01.2021 – 20.03.2022 Timings: (9.00am – 5.30Pm) Venue: Ethiraj college for women Department: Physical Education

Name of the Agency involved: Ethiraj college for Women Number of participants / beneficiaries: 3000 Students

We conducted Inter departmental matches for more than one and half month between ( 20<sup>th</sup> January to 20<sup>th</sup> March ) Since we have 11 departments in Aided stream and 17 departments in Self supporting streams.

We were conducting 12 Games such as volley ball, Throw ball, Kabaddi, Kho-Kho, Tennikoit (Singles & Doubles), Badminton (Singles & Doubles), Ball-Badminton, Basket ball, Carrom (Singles & Doubles), Chess. and 14 Events in Athletics (100mts, 200mts, 400mts, 800mts, 1500mts, 5000walk, 4\*100mts relay, 4\*400mts relay, long jump, high jump, triple jump, shot put, Discus throw, javelin throw)