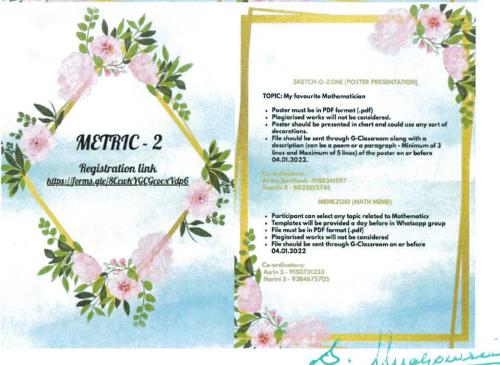

6. Number of participants / beneficiaries: 100

7. Description of the event in a minimum of 150 - 200 words:

The department of Mathematics conducted NUMERA'22 intercollegiate events in Online mode. Eight events were conductedPapyrus, Talk of the town, Connect-o-phile, Mastermind, Sketch-o-zone, Memeoid, Googol, Lemma tales. The students from various department participated enthusiastically and the winners of every event were awarded with certificates and trophy.

8. Brochure / Circular of the event as an image:

PRINCIPAL

ETHIRAJ COLLEGE FOR WOMEN

(AUTONOMOUS) CHENNAI-600 098.

R. Rrabha

Erris, Cureye for Vomen