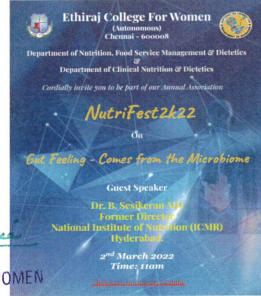

t/ resource person: Dr.B.Sesikeran MD, Former Director -

National Institute of Nutrition (ICMR), Hyderabad.

6. Number of participants / beneficiaries: 150

7. Description of the event:

The Annual Association of the department NutriFest 2k22 was organized on 2nd March, 2022. The theme of the National webinar was "Gut Feeling - Comes from the Microbiome". The guest speaker of the day was Dr.B. Sesikeran MD, Former Director - National Institute of Nutrition (ICMR), Hyderabad. He delivered his expertise with evidence based scientific data on nutrition, the gut and microbiome. The program was well received by a large number of participants and appreciative feedback was received. E-certificates were provided to all the participants.

8. Brochure / Invite / Circular of the event as an image:



PRINCIPAL
ETHIRAJ COLLEGE FOR WOMEN
(AUTONOMOUS)

CHENNAI-600 008.

P. Muta DECKO PATROZ CHENNA! CHENNA! CHENNA! CHENNA!



#### 9. At least 2 quality photographs of the event





PRINCIPAL ETHIRAJ COLLEGE FOR WOMEN

(AUTONOMOUS) CHENNAI-600 008. P. Multimentille CHENTON AND ON THE STATE OF NUTRITION AND ON THE STATE OF THE STAT



Chennai - 600 008

Affiliated to the University of Madras College with Potential for Excellence Reaccredited with A+ Grade by NAAC

## FORMAT FOR EVENT WISE REPORT NAME OF THE EVENT – ATLANTIS

1. Date: 02.03.2022

2. Timings: 10:00 a.m - 7:00 a.m

3. Venue: Main Auditorium

4. Department: Students' Union

5. Name of the Agency involved: Ethiraj college for women

6. Number of participants / beneficiaries: 68 teams

7. Description of the event in a minimum of