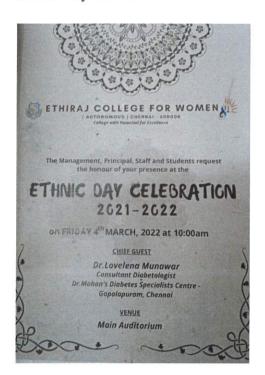

. Timings: 10:30 a.m - 11:30 a.m

3. Venue: Main Auditorium

4. Department: Students' Union

5. Name of the Agency involved: Ethiraj college for women

Description of the event in a minimum of 150 – 200 words: The Ethiraj Students'

Union organized Ethnic Day Celebrations at the Main Auditorium on 4th March 2022

between 10.30 a.m. and 11.30 a.m. The Chief Guest and speaker for the event were

Dr. Lovelena Munawar, Consultant Diabetologist and Dr. Mohan's Diabetes

Specialities Centre - Gopalapuram, Chennai. Students were informed to come dressed in Ethnic Wear (Preferably Khadi & Handloom).

6. At least 2 quality photographs of the event (Preference given to student's picture)





PRINCIPAL
ETHIRAJ COLLEGE FOR WOMEN
(AUTONOMOUS)
CHENNAI-600 008.

L.A. Duran





#### Ethnic Day Invite:



v. A. Turk



Chennai - 600 008

Affiliated to the University of Madras College with Potential for Excellence Reaccredited with A Grade by NAAC

## ONLINE INTERCOLLEGIATE AND INTERDEPARTMENTAL EVENTS KRYPTA'22

Date: 04/03/2022 & 05/03/2022

**Department: Mathematics with Computer Applications** 

Number of participants / beneficiaries: 51

Various Online Intercollegiate events (Tech-Trails, Humanoid and Blurb-Muse) were conducted on 4<sup>th</sup> March 2022 and Online Interdepartmental events (Cipher, Hindroid and Artbots) were conducted on 5<sup>th</sup> March 2022. The theme of the association was Robotics which provided the platform to the students to showcase their talents in the field of Mathematics and Computer Science. There were many enthusiastic participants from variouscity c