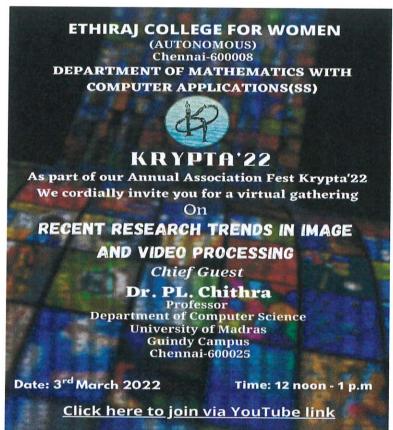

### DEPARTMENT OF MATHEMATICS NAME OF THE EVENT –NUMERA 2022 (AN INTERCOLLEGIATE ONLINE EVENT)

Date: 06/01/2022
 Timings: 9.30 AM

Venue/Platform: Google Meet
 Department: MATHEMATICS
 Name of the Agency involved: Nil

6. Number of participants / beneficiaries: 100

7. Description of the event in a minimum of 150 - 200 words:

The department of Mathematics conducted NUMERA'22 intercollegiate events in Online mode. Eight events were conductedPapyrus, Talk of the town, Connect-o-phile, Mastermind, Sketch-o-zone, Memeoid, Googol, Lemma tales. The students from various department participated enthusiastically and the winners of every event were awarded with certificates and trophy.