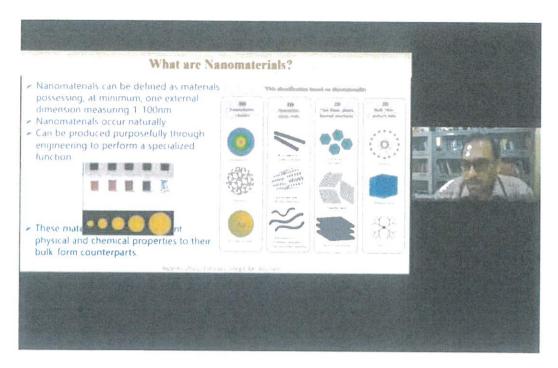

### ABOUT THE DEPARTMENT

The Department of Physics has worked unceasingly towards its upgradation since its inception in 1948. With the introduction of post graduate degree course in 2004 and M.Phil course in 2009, research activities in various fields of Physics. The department has currently progressed to being a full-fledged research department by offering the Ph.D programme from 2017. The Astronomy Club affiliated to Vigyan Prasar, Network of Science Clubs VIPNET, is under the auspices of the department caters to the astronomical interests of the students.

ABOUT THE WORKSHOP

ABOUT THE WORKSHOP
The Department of Physics, is organizing an Two
Day International Workshop on "Nanomaterials for
Clean Energy & Space Astronomy," on 22-23
February 2022 in virtual mode. With increasing need for sustainable energy environment, the demand and cleaner for relevant nanomaterials has increased.

Nanomaterials play a vital role in increasing the efficiency of the energy storage and conversion processes. Several mechanisms by the integration of nanomaterials can improve the energy consumption in an enhanced form. The Workshop would provide a multifaceted and profound experience in modern astronomy. ABOUT THE INDIAN SCIENCE CONGRESS