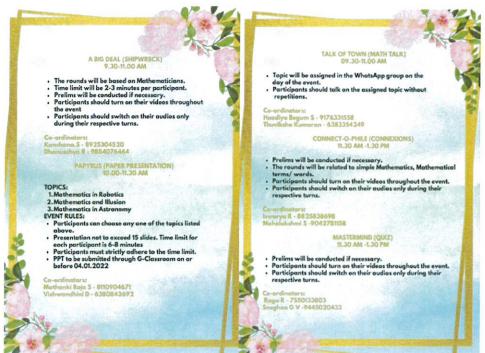

6. Number of participants / beneficiaries: 100

7. Description of the event in a minimum of 150 - 200 words:

The department of Mathematics conducted NUMERA'22 intercollegiate events in Online mode. Eight events were conductedPapyrus, Talk of the town, Connect-o-phile, Mastermind, Sketch-o-zone, Memeoid, Googol, Lemma tales. The students from various department participated enthusiastically and the winners of every event were awarded with certificates and trophy.

8. Brochure / Circular of the event as an image:

PRINCIPAL

ETHIRAJ COLLEGE FOR WOMEN

(AUTONOMOUS) CHENNAI-600 098.

R. Rrabha

Erris, Cureye for Vomen